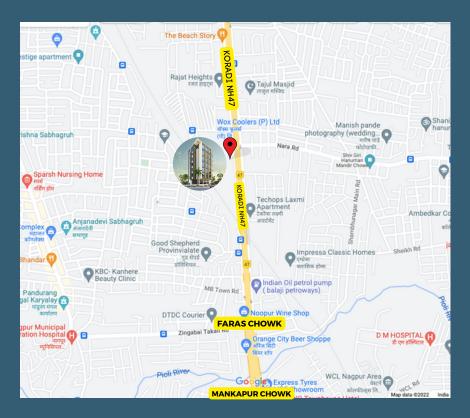

#### LOCATION MAP

#### Site Address

Plot No. 5 & 6, Suryawanshi Layout, Besides Wox Cooler, Koradi Road, Nagpur-30