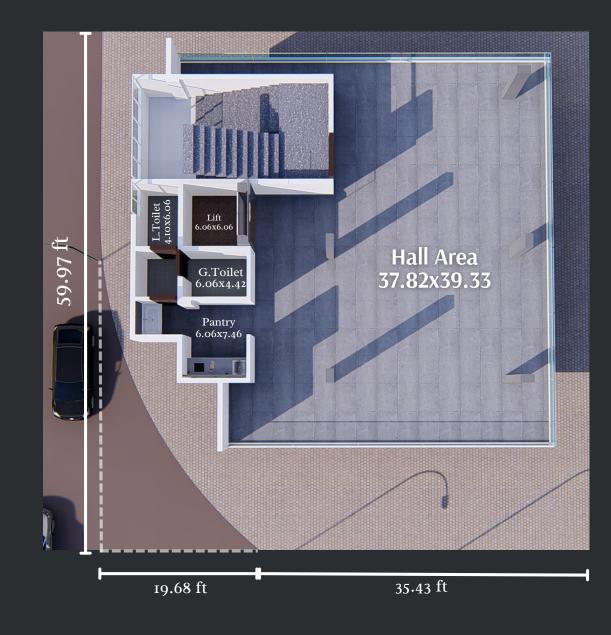

### shri KRITI COMPLEX

" WE FOUNDED THE PERFECT PLACE THAT SUITS YOUR EVERY NEEDS"

@EMAARAT\_CREATERS

#### Contact Us

Flat 401-402, Shri Manomay Complex, Arya Nagar, Koradi Road, Nagpur-30 +91 8010075563, 8600703560

**BOOK YOUR FLOOR NOW!** 



# Get ready for your new Business Address









## With Dual Car Parking Mechanism



36 M WIDE CHINDWADA ROAD

GROUND FLOOR PLAN

#### AREA TABLE

| FLOOR   | SBU<br>(Sq ft) | CARPET<br>AREA |
|---------|----------------|----------------|
| 1st-5th | 1735.54        | 73.14%         |

#### LOCATION MAP





#### TYPICAL FLOOR PLAN (1st, 2nd, 3rd, 4th & 5th Floor)



#### Site Address

Plot No. 5 & 6, Suryawanshi Layout, Besides Wox Cooler, Koradi Road, Nagpur-30

#### Contact Us

Flat 401-402, Shri Manomay Complex, Arya Nagar, Koradi Road, Nagpur-30

> +91 8010075563, 8600703560 www.emaaratcreaters.com

Our Umbrella Co-operations