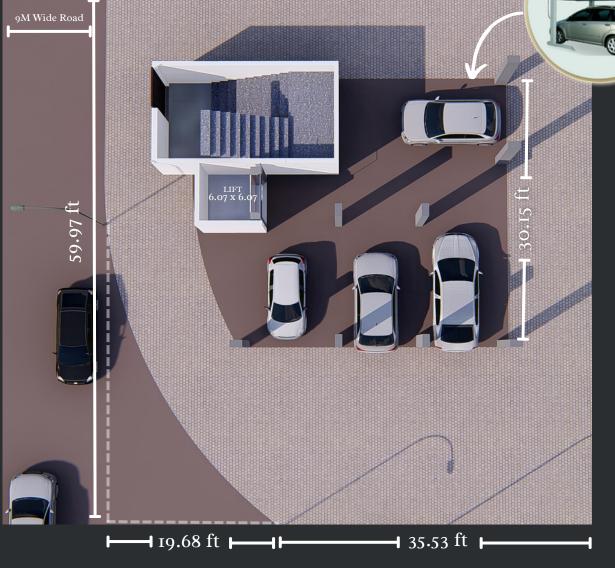

### shri KRITI COMPLEX

" WE FOUNDED THE PERFECT PLACE THAT SUITS YOUR EVERY NEEDS"

@EMAARAT\_CREATERS

#### Contact Us

Flat 401-402, Shri Manomay Complex, Arya Nagar, Koradi Road, Nagpur-30 +91 8010075563, 8600703560

**BOOK YOUR FLOOR NOW!** 



# Get ready for your new Business Address









## With Dual Car Parking Mechanism



36 M WIDE CHINDWADA ROAD

GROUND FLOOR PLAN

#### AREA TABLE

| FLOOR   | SBU<br>(Sq ft) | CARPET<br>AREA |
|---------|----------------|----------------|
| 1st-5th | 1735.54        | 73.14%         |

#### LOCATION MAP





#### TYPICAL FLOOR PLAN (1st, 2nd, 3rd, 4th & 5th Floor)



#### Site Address

Plot No. 5 & 6, Suryawanshi Layout, Besides Wox Cooler, Koradi Road, Nagpur-30

#### Contact Us

Flat 401-402, Shri Manomay Complex, Arya Nagar, Koradi Road, Nagpur-30

> +91 8010075563, 8600703560 www.emaaratcreaters.com

Our Umbrella Co-operations